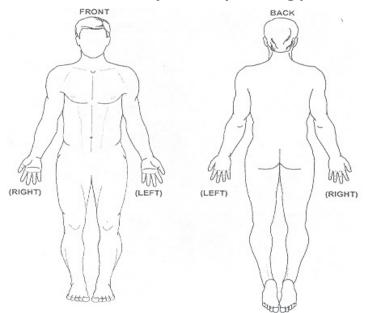

## Please shade the area you are experiencing pain:

| OFFICE USE ONLY: |  |  |  |  |
|------------------|--|--|--|--|
| Creatinine       |  |  |  |  |
| Date             |  |  |  |  |
| GFR              |  |  |  |  |
| GAD              |  |  |  |  |
|                  |  |  |  |  |

Indicate Yes or No for the following questions.

| Yes 🖵     | No 🖵    | Is this a result of an injury? If yes: When did injury occur?                                                                                                                                                       |
|-----------|---------|---------------------------------------------------------------------------------------------------------------------------------------------------------------------------------------------------------------------|
|           |         | Location of pain? Front Back Inside Outside All over D                                                                                                                                                              |
|           |         | How long have you had these symptoms?                                                                                                                                                                               |
| Yes 🖵     | No 🗖    | Do you have Rheumatoid Arthritis?                                                                                                                                                                                   |
| Yes 🖵     | No 🗖    | Do you have an infection in the area we are scanning?                                                                                                                                                               |
| Yes 🗖     | No 🗖    | Have you ever been diagnosed with cancer or currently going through treatment?                                                                                                                                      |
|           |         | If yes: Type of cancer? When?                                                                                                                                                                                       |
| Yes 🖵     | No 🗖    | Have you had any previous x-rays, CT scans or MRI scans of the area being scanned?                                                                                                                                  |
|           |         | If yes: When? Where?                                                                                                                                                                                                |
| Yes □     | No 🗖    | Have you had any previous surgeries of the area being scanned?                                                                                                                                                      |
|           |         | If yes: When? Where?                                                                                                                                                                                                |
|           |         | nal information that may be useful for our radiologist:                                                                                                                                                             |
|           |         |                                                                                                                                                                                                                     |
| I may be  | e asked | nat my physician has ordered a MRI and the above information is correct.  to change into appropriate attire for the MRI and my personal items will be locked up  3. At that time all my questions will be answered. |
| Patient's | s Signa | ture Date Technologist Initials                                                                                                                                                                                     |